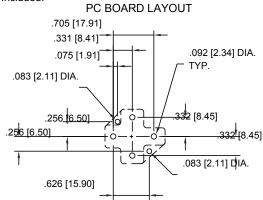

### PC BOARD LAYOUT

Page 2 of 2

American Electronic Components Inc., 1101 Lafayette St., Elkhart, IN 46516 Toll Free: (888) 847-6552, Tel: (574)-295-6330 www.aecsensors.com