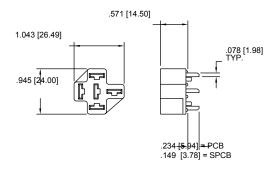

## DZ Series Automotive relay sockets

DZ85AB-4-PCB 4 Pin PCB Socket for 40 & 60 Amp Relays - Pins are Included.

DZ85AB-5-PCB 5 Pin PCB Socket for 40 & 60 Amp Relays - Pins are Included.