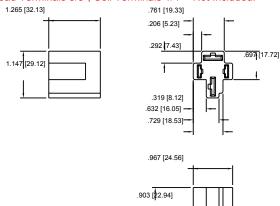

.235 [5.97]

DZ85AB-5-WH2 5 Pin Cable Socket 40 & 60 Amp Relays. All Terminals 1/4" - Not Included. 1.085 [27.56]

1.420 [36.07]

1.420 [36.07]

1.420 [30.48]

Construction: Heat stabilized Thermoplastic. 130'C continuous use.

## DZ Series Automotive relay sockets

DZ85AB-4-PCB 4 Pin PCB Socket for 40 & 60 Amp Relays - Pins are Included.

DZ85AB-5-PCB 5 Pin PCB Socket for 40 & 60 Amp Relays - Pins are Included.

### PC BOARD LAYOUT

Page 2 of 2

American Electronic Components Inc., 1101 Lafayette St., Elkhart, IN 46516 Toll Free: (888) 847-6552, Tel: (574)-295-6330 www.aecsensors.com