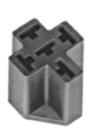

The DZ85-WH Housings are designed to be used with industry standard terminals - not included.

| Typical sultable Terri | imais.    |           |            |
|------------------------|-----------|-----------|------------|
| FCI Automotive         | JW-1230-2 | 12-14 AWG | 1/4" Blade |
| FCI Automotive         | JW-1630-2 | 16-18 AWG | 1/4" Blade |
| AMP                    | 42100     | 14-18 AWG | 1/4" Blade |
| AMP                    | 42281     | 14-18 AWG | 1/4" Blade |
| AMP                    | 42904     | 12-16 AWG | 1/4" Blade |
| AMP                    | 60249     | 12-16 AWG | 1/4" Blade |
| AMP                    | 280756-4  | 10-12 AWG | 3/8" Blade |
|                        |           |           |            |