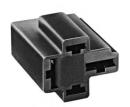

# **DZ Series**Automotive relay sockets

DZ85-4-WH 4 Pin Cable Socket for 80 & 100 Amp Relays. Load Terminals 3/8", Coil Terminals 1/4" - Not Included.

DZ85AB-5-WH1 5 Pin Cable Socket for 40 & 60 Amp Relays. All Terminals 1/4" - Not Included.