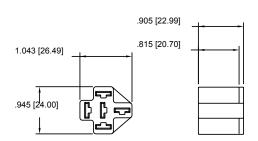

# **DZ Series**Automotive relay sockets

DZ85-4-WH 4 Pin Cable Socket for 80 & 100 Amp Relays. Load Terminals 3/8", Coil Terminals 1/4" - Not Included.

DZ85AB-5-WH1 5 Pin Cable Socket for 40 & 60 Amp Relays. All Terminals 1/4" - Not Included.

.235 [5.97]

DZ85AB-5-WH2 5 Pin Cable Socket 40 & 60 Amp Relays. All Terminals 1/4" - Not Included. 1.085 [27.56]

1.420 [36.07]

1.420 [36.07]

1.420 [30.48]

Construction: Heat stabilized Thermoplastic. 130'C continuous use.