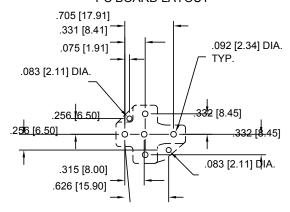

### PC BOARD LAYOUT

Page 2 of 2

American Electronic Components Inc., 1101 Lafayette St., Elkhart, IN 46516 Toll Free: (888) 847-6552, Tel: (574)-295-6330 www.aecsensors.com