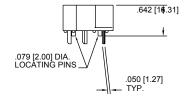

## DZ Series Automotive relay sockets

DZ85AB-4-PCB 4 Pin PCB Socket for 40 & 60 Amp Relays - Pins are Included.

DZ85AB-5-PCB 5 Pin PCB Socket for 40 & 60 Amp Relays - Pins are Included.