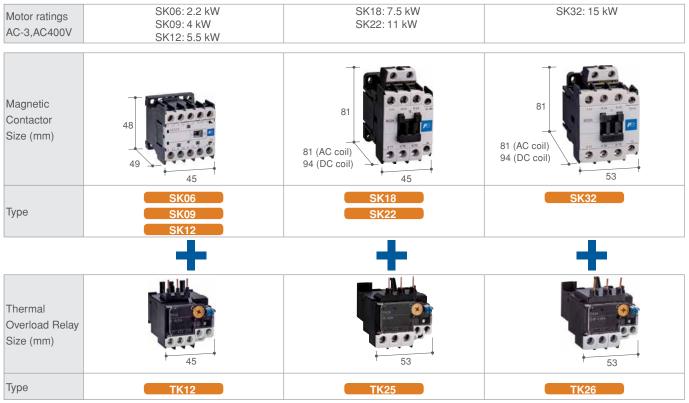

Innovating Energy Technology

## **MOTOR CONTROL**

Magnetic Contactors and Thermal Overload Relays

**SK Series** 





**Magnetic Contactor and Thermal Overload Relay** 

## **SK Series**

## Supporting the market for motor drive circuits such as inverters and servos

With the recent increased popularity of inverters and servo amplifiers, more companies are using magnetic contactors as primary side switches for drive control devices as well as using them as direct input motor drives (AC-3 category).

The SK Series was created to fill the need for magnetic contactors with optimized performance and specifications required for this kind of application.



## **SK Series Lineup**