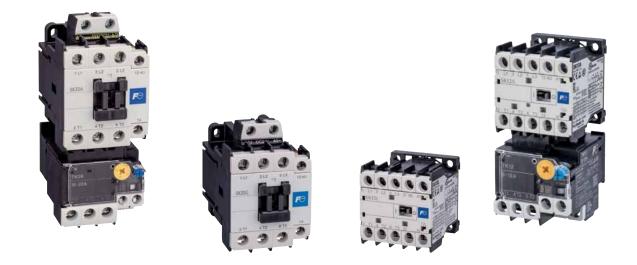

Innovating Energy Technology

## **MOTOR CONTROL**

Magnetic Contactors and Thermal Overload Relays

**SK Series** 





**Magnetic Contactor and Thermal Overload Relay** 

## **SK Series**

## Supporting the market for motor drive circuits such as inverters and servos

With the recent increased popularity of inverters and servo amplifiers, more companies are using magnetic contactors as primary side switches for drive control devices as well as using them as direct input motor drives (AC-3 category).

The SK Series was created to fill the need for magnetic contactors with optimized performance and specifications required for this kind of application.



## **SK Series Lineup**