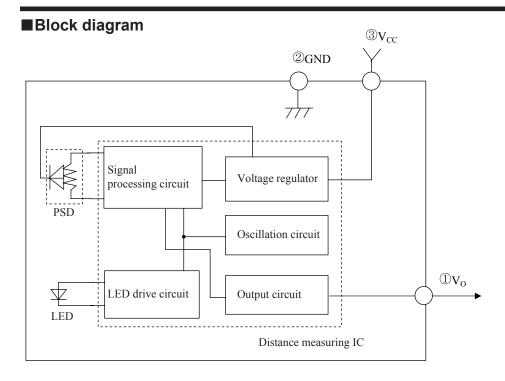

### **■**Description

GP2Y0A02YK0F is a distance measuring sensor unit, composed of an integrated combination of PSD (position sensitive detector), IRED (infrared emitting diode) and signal processing circuit.