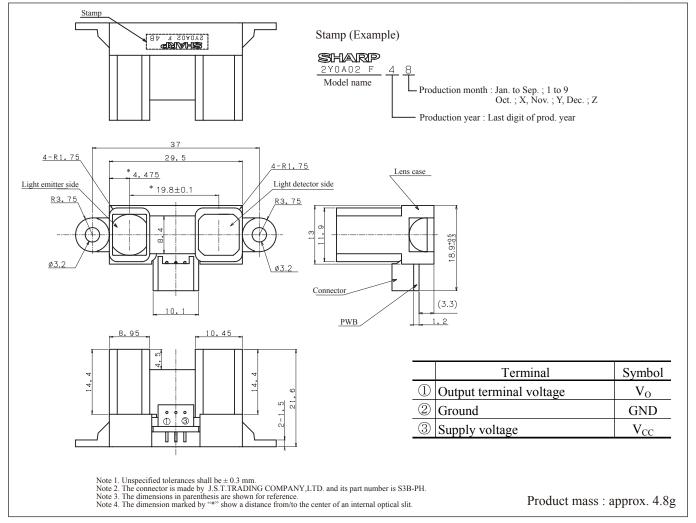

mperature and the operating duration are not influenced easily to the distance detection because of adopting the triangulation method.

This device outputs the voltage corresponding to the detection distance. So this sensor can also be used as a proximity sensor.

#### ■Features

1. Distance measuring range: 20 to 150 cm

2. Analog output type

3. Package size: 29.5×13×21.6 mm 4. Consumption current: Typ. 33 mA 5. Supply voltage: 4.5 to 5.5 V

# ■Agency approvals/Compliance

1. Compliant with RoHS directive (2002/95/EC)

## ■Applications

- 1. Touch-less switch (Sanitary equipment, Control of illumination, etc. )
- Sensor for energy saving (ATM, Copier, Vending machine, Laptop computer, LCD monitor)
- 3. Amusement equipment (Robot, Arcade game machine)





■Outline Dimensions (Unit: mm)