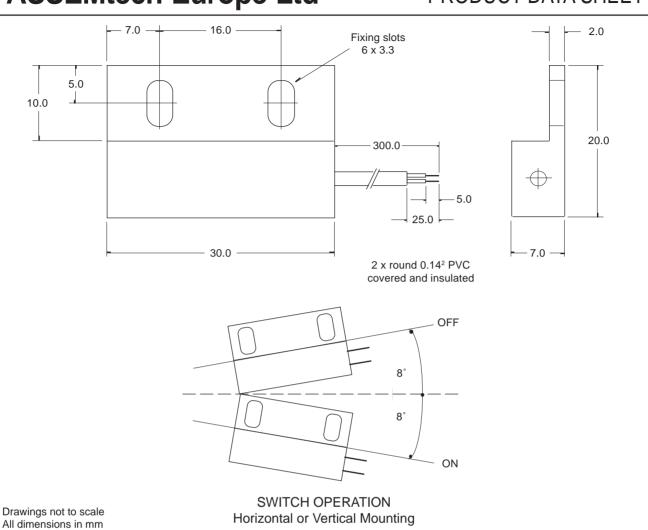

## **SPECIFICATION**

| SWITCHING VOLTAGE     | Max. Vac        | 60                       |  |
|-----------------------|-----------------|--------------------------|--|
| SWITCHING CURRENT     | Max. A          | 0.25                     |  |
| SWITCHING CAPACITY    | Max. VA         | 3                        |  |
| CONTACT RESISTANCE    | Max. m $\Omega$ | 1000                     |  |
| DIFFERENTIAL ANGLE    | Max. Deg.°      | 16                       |  |
| OPERATING TEMPERATURE | Deg. °C         | -20° +70°                |  |
| STORAGE TEMPERATURE   | Deg. °C         | -25° +70°                |  |
| CASE MATERIAL         |                 | Blue Polystyrene         |  |
| FEATURES              |                 | Non-toxic moving contact |  |

## **TILT SWITCH ASSEMBLIES**

PART NUMBER TSW 30/60

| Rev. No. | Revision Note          | Date   | Signature |
|----------|------------------------|--------|-----------|
| С        | 1998 Catalogue Page 20 | 1-4-98 | RG        |