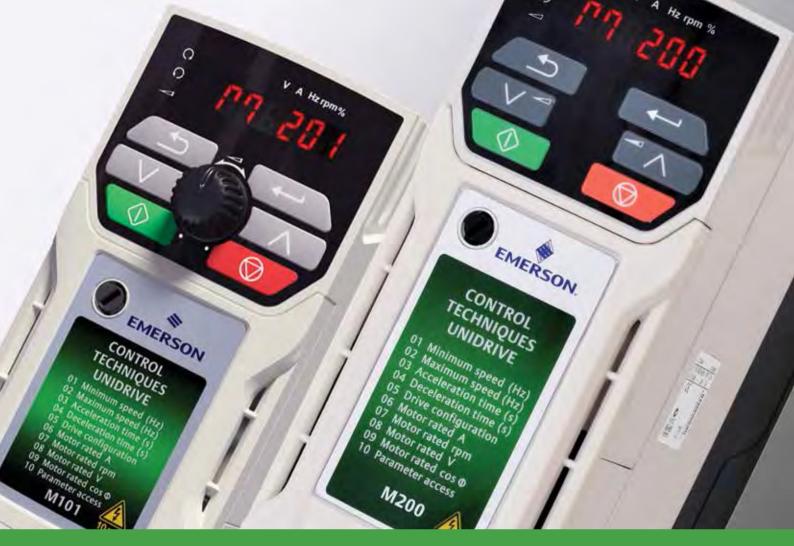

## Unidrive M – A Manufacturing Automation drive family tailored to customer needs

Led by the results of extensive customer-driven market research, we have tailored six Unidrive M feature-sets to specific application needs identified within Manufacturing Automation. The Unidrive M200 adds useful networking capability, additional I/O and improved motor control performance for open loop applications to the family. It also provides an easy upgrade for existing Commander SK users.