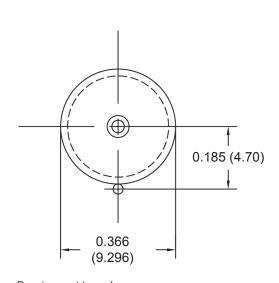

## **DIMENSIONS**

Drawings not to scale.
All dimensions in inches (mm) nominal.

| SPECIFICATION         |                       |
|-----------------------|-----------------------|
| Contact Capacity      | 25 mA MAX, 24 VDC MAX |
| Contact Resistance    | 100 Ohms              |
| Operating Temperature | -37° +100°C           |
|                       |                       |