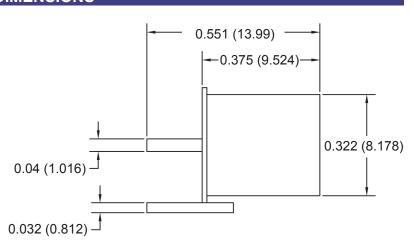

## **DIMENSIONS**

Drawings not to scale.
All dimensions in inches (mm) nominal.

| SPECIFICATION         |                       |
|-----------------------|-----------------------|
| Contact Capacity      | 25 mA MAX, 24 VDC MAX |
| Contact Resistance    | 100 Ohms              |
| Operating Temperature | -37° +100°C           |
|                       |                       |