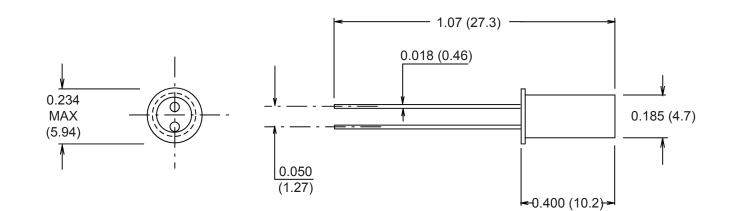

## DIMENSIONS

Drawings not to scale. All dimensions in inches (mm) nominal.

| SPECIFICATION      |                          |
|--------------------|--------------------------|
| Contact Capacity   | 0.25 A at 120 VAC        |
| Contact Resistance | 1 Ω MAX                  |
| Make Angle         | 10° MAX below horizontal |
| Break Angle        | 10° MAX above horizontal |
| Differential Angle | 10° MAX from horizontal  |