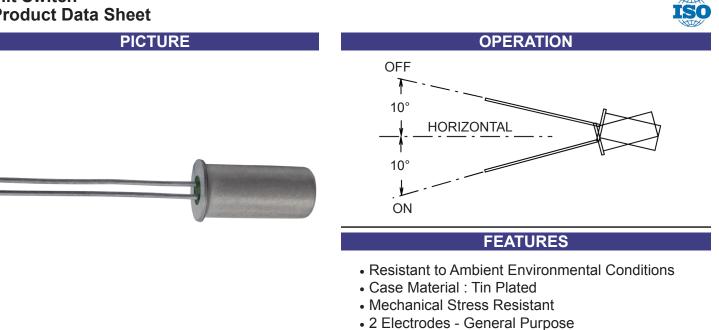

## **COMUS** Group

Part Number: CM1320-0 Tilt Switch Product Data Sheet

## DIMENSIONS

Drawings not to scale. All dimensions in inches (mm) nominal.

| SPECIFICATION      |                          |
|--------------------|--------------------------|
| Contact Capacity   | 0.25 A at 120 VAC        |
| Contact Resistance | 1 Ω MAX                  |
| Make Angle         | 10° MAX below horizontal |
| Break Angle        | 10° MAX above horizontal |
| Differential Angle | 10° MAX from horizontal  |