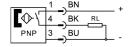

## **Data sheet**

| Feature                                               | Value                                                 |
|-------------------------------------------------------|-------------------------------------------------------|
| Type code                                             | SMT                                                   |
| Electrical connection for input 1, connection pattern | 00991155                                              |
| Electrical connection 1, connection technology        | M8x1 A-coded as per EN 61076-2-104                    |
| Electrical connection 1, connection type              | Plug                                                  |
| Electrical connection 1, number of pins/wires         | 3                                                     |
| Design                                                | for T-slot                                            |
| Symbol                                                | 00991153                                              |
| Certification                                         | c UL us - Listed (OL)<br>RCM compliance mark          |
| CE marking (see declaration of conformity)            | As per EU EMC directive                               |
| Note on materials                                     | RoHS-compliant<br>Free of copper and PTFE             |
| Measuring principle                                   | Magneto-resistive                                     |
| Ambient temperature                                   | -20 °C 70 °C                                          |
| Switching output                                      | PNP                                                   |
| Switching element function                            | N/O contact                                           |
| Max. output current                                   | 100 mA                                                |
| Max. switching capacity DC                            | 3 W                                                   |
| Short-circuit protection                              | yes                                                   |
| Overload protection                                   | Available                                             |
| Rated operating voltage DC                            | 24 V                                                  |
| DC operating voltage range                            | 10 V 30 V                                             |
| Reverse polarity protection                           | for all electrical connections                        |
| Type of mounting                                      | Screwed tightly<br>Can be inserted in slot lengthwise |
| Product weight                                        | 4.2 g                                                 |
| Housing material                                      | PA                                                    |
| Switching status indication                           | LED yellow                                            |
| Degree of protection                                  | IP68<br>IP65                                          |