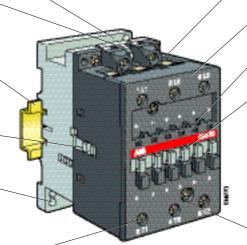

Location of surge suppressors.

Clear marking of coil voltages and frequencies.

Quick fixing on mounting rail according to IEC 715, EN 50022 and EN 50023 standards:

- 35 x 7.5 mm for A 9 ... A 40 contactors,
- 35 x 15 mm for A 9 ... A 75 contactors,
- 75 x 25 mm for A 50 ... A 110 contactors.

Location of side-mounted accessories (on right or left hand side).

Holes for screw fixing (screws not supplied). Distance between holes according to EN 50003 (contactors for motors 11 kW).

Terminals delivered in open position with captive screws.

Screwdriver guidance for all terminals. Degree of protection (IP...) of terminals according to IEC 60947-1:

- A 9 ... A 40 contactors:
- IP 20 for main and auxiliary terminals.
- A 50 ... A 110 contactors:
  IP 10 for main terminals,
  IP 20 for auxiliary terminals.

Connecting point for control leads in top part of main terminals of A 50 ... A 110 contactors.

Terminal marking according to IEC 60947-4-1, EN 50005, EN 50012 and NEMA standards

Location of function marker.

Stops for attaching front-mounted accessories.

Terminal screws:

- A 9 ... A 16 contactors:
  M3.5 Pozidriv (+,-) No.2 for all terminals,
- A 26 contactors:
  M4 Pozidriv (+,-) No.2 for main and auxiliary terminals,
- M3.5 Pozidriv (+,-) No.2 for coil terminals,
- M5 Pozidriv (+,-) No.2 for main terminals, M3.5 Pozidriv (+,-) No.2 for auxiliary and coil terminals,
- A 50 ... A 75 contactors:
  M6 Pozidriv (+,-) No.2 for main terminals,
  M3.5 Pozidriv (+,-) No.2 for coil terminals,
- A 95 ... A 110 contactors:
  M8 Hexagon socket (s = 4 mm) for main terminals,
   M3.5 Pozidriv (+,-) No.2 for coil terminals.