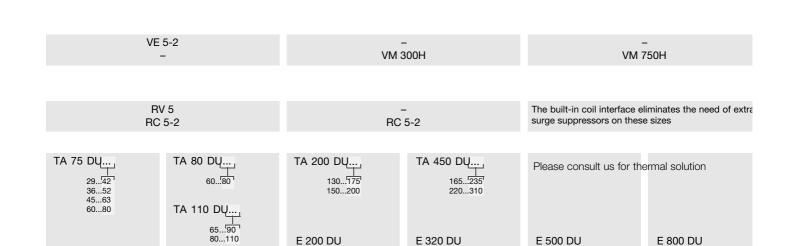

Inverse timing - Front mounting

TE5S Independent mounting

|    |                                               |                 | The latest and the la |                   | S filled a.                |                   |                                           |                   |                   |                             |                   |                              |                   |                        |
|----|-----------------------------------------------|-----------------|--------------------------------------------------------------------------------------------------------------------------------------------------------------------------------------------------------------------------------------------------------------------------------------------------------------------------------------------------------------------------------------------------------------------------------------------------------------------------------------------------------------------------------------------------------------------------------------------------------------------------------------------------------------------------------------------------------------------------------------------------------------------------------------------------------------------------------------------------------------------------------------------------------------------------------------------------------------------------------------------------------------------------------------------------------------------------------------------------------------------------------------------------------------------------------------------------------------------------------------------------------------------------------------------------------------------------------------------------------------------------------------------------------------------------------------------------------------------------------------------------------------------------------------------------------------------------------------------------------------------------------------------------------------------------------------------------------------------------------------------------------------------------------------------------------------------------------------------------------------------------------------------------------------------------------------------------------------------------------------------------------------------------------------------------------------------------------------------------------------------------------|-------------------|----------------------------|-------------------|-------------------------------------------|-------------------|-------------------|-----------------------------|-------------------|------------------------------|-------------------|------------------------|
|    | A50                                           | A63             | A75                                                                                                                                                                                                                                                                                                                                                                                                                                                                                                                                                                                                                                                                                                                                                                                                                                                                                                                                                                                                                                                                                                                                                                                                                                                                                                                                                                                                                                                                                                                                                                                                                                                                                                                                                                                                                                                                                                                                                                                                                                                                                                                            | A95               | A110                       | A145              | A185                                      | A210              | A260              | A300                        | AF400             | AF460                        | AF580             | AF750                  |
|    | 22                                            | 30              | 37                                                                                                                                                                                                                                                                                                                                                                                                                                                                                                                                                                                                                                                                                                                                                                                                                                                                                                                                                                                                                                                                                                                                                                                                                                                                                                                                                                                                                                                                                                                                                                                                                                                                                                                                                                                                                                                                                                                                                                                                                                                                                                                             | 45                | 55                         | 75                | 90                                        | 110               | 140               | 160                         | 200               | 250                          | 315               | 400                    |
|    | 50<br>50<br>35                                | 65<br>65<br>43  | 75<br>75<br>46                                                                                                                                                                                                                                                                                                                                                                                                                                                                                                                                                                                                                                                                                                                                                                                                                                                                                                                                                                                                                                                                                                                                                                                                                                                                                                                                                                                                                                                                                                                                                                                                                                                                                                                                                                                                                                                                                                                                                                                                                                                                                                                 | 96<br>96<br>65    | 110<br>110<br>82           | 145<br>145<br>120 | 185<br>185<br>170                         | 210<br>210<br>210 | 260<br>260<br>220 | 305<br>300<br>280           | 400<br>400<br>350 | 460<br>460<br>400            | 580<br>580<br>500 | 750<br>750<br>650      |
|    | 100<br>85<br>70                               | 115<br>95<br>80 | 125<br>105<br>85                                                                                                                                                                                                                                                                                                                                                                                                                                                                                                                                                                                                                                                                                                                                                                                                                                                                                                                                                                                                                                                                                                                                                                                                                                                                                                                                                                                                                                                                                                                                                                                                                                                                                                                                                                                                                                                                                                                                                                                                                                                                                                               | 145<br>135<br>115 | 160<br>145<br>130          | 250<br>230<br>180 | 275<br>250<br>180                         | 350<br>300<br>240 | 400<br>350<br>290 | 500<br>400<br>325           | 600<br>500<br>400 | 700<br>600<br>480            | 800<br>700<br>580 | 1050<br>800<br>720     |
| 00 | 35                                            | 50              | 50                                                                                                                                                                                                                                                                                                                                                                                                                                                                                                                                                                                                                                                                                                                                                                                                                                                                                                                                                                                                                                                                                                                                                                                                                                                                                                                                                                                                                                                                                                                                                                                                                                                                                                                                                                                                                                                                                                                                                                                                                                                                                                                             | 50                | 70<br>1000                 | 120               | 150                                       | 185               | 240               | 300<br>690                  | 2 x 185           | 2 x 240                      | 2 x 240           | bar / mm<br>2 x 80 x 5 |
|    | A50-30-00 A95-30-00<br>A63-30-00<br>A75-30-00 |                 | A145-30-11<br>A110-30-00                                                                                                                                                                                                                                                                                                                                                                                                                                                                                                                                                                                                                                                                                                                                                                                                                                                                                                                                                                                                                                                                                                                                                                                                                                                                                                                                                                                                                                                                                                                                                                                                                                                                                                                                                                                                                                                                                                                                                                                                                                                                                                       |                   | A210-30-11<br>A185-30-11   |                   | A260-30-11<br>A300-30-11                  |                   |                   |                             |                   |                              |                   |                        |
|    | AF50-30-00<br>AF63-30-00<br>AF75-30-00        |                 | AF95-30-00<br>AF110-30-00                                                                                                                                                                                                                                                                                                                                                                                                                                                                                                                                                                                                                                                                                                                                                                                                                                                                                                                                                                                                                                                                                                                                                                                                                                                                                                                                                                                                                                                                                                                                                                                                                                                                                                                                                                                                                                                                                                                                                                                                                                                                                                      |                   | AF145-30-11<br>AF185-30-11 |                   | AF210-30-11<br>AF260-30-11<br>AF300-30-11 |                   |                   | AF400-30-11<br>AF 460-30-11 |                   | AF 580-30-11<br>AF 750-30-11 |                   |                        |