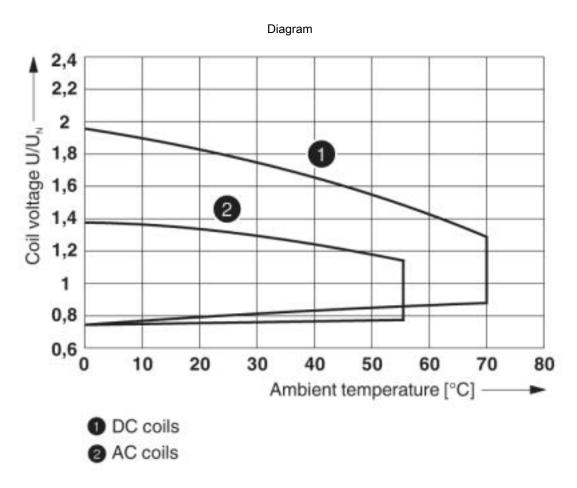

76

### Technical data

### Standards and Regulations

|                          | IEC 61810        |
|--------------------------|------------------|
| Rated insulation voltage | 250 V AC         |
| Rated surge voltage      | 2.5 kV           |
| Insulation               | Basic insulation |
| Pollution degree         | 2                |
| Overvoltage category     | II               |

#### **Environmental Product Compliance**

| China RoHS | Environmentally Friendly Use Period = 50                                                            |
|------------|-----------------------------------------------------------------------------------------------------|
|            | For details about hazardous substances go to tab "Downloads", Category "Manufacturer's declaration" |

## Drawings



Operating voltage range



# Single relay - REL-IR4/LDP- 12DC/4X21 - 2903676



Interrupting rating