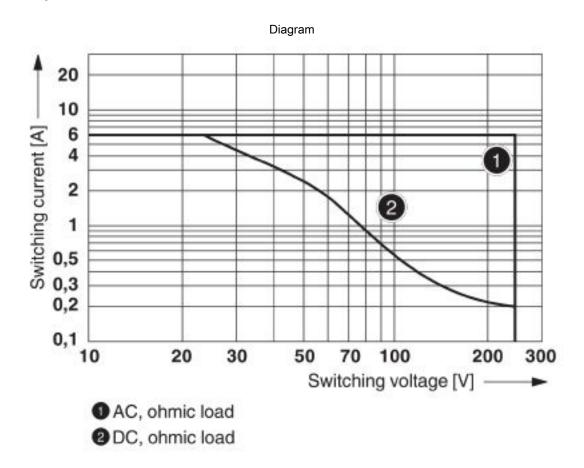

| IEC 61810        |
|--------------------------|------------------|
| Rated insulation voltage | 250 V AC         |
| Rated surge voltage      | 2.5 kV           |
| Insulation               | Basic insulation |
| Pollution degree         | 2                |
| Overvoltage category     | II               |

#### **Environmental Product Compliance**

| China RoHS | Environmentally Friendly Use Period = 50                                                            |
|------------|-----------------------------------------------------------------------------------------------------|
|            | For details about hazardous substances go to tab "Downloads", Category "Manufacturer's declaration" |

## Drawings



Operating voltage range



# Single relay - REL-IR4/LDP- 12DC/4X21 - 2903676



Interrupting rating