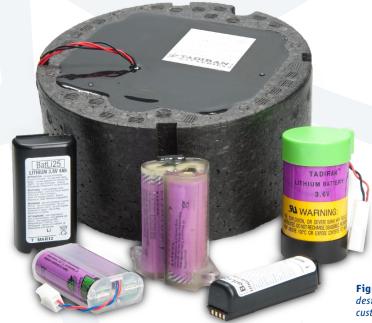

## **Customized battery packs**

The design and assembly of battery packs require special skills, expertise and experience. Therefore it is not recommended that the end user attempt to self-assemble battery packs. It is preferable that any battery using lithium cells be fabricated by Tadiran to ensure proper battery design and construction (see <u>figure 1</u>). A full battery assembly service is available from Tadiran who can be contacted for further information. If for any reason, this is not possible, Tadiran can review the pack design in confidence to ensure that the design is safe (in assembly and use) and capable of meeting stated performance requirements.

**Figure 1:** Upon request, Tadiran designs, tests, and manufactures customized battery packs.