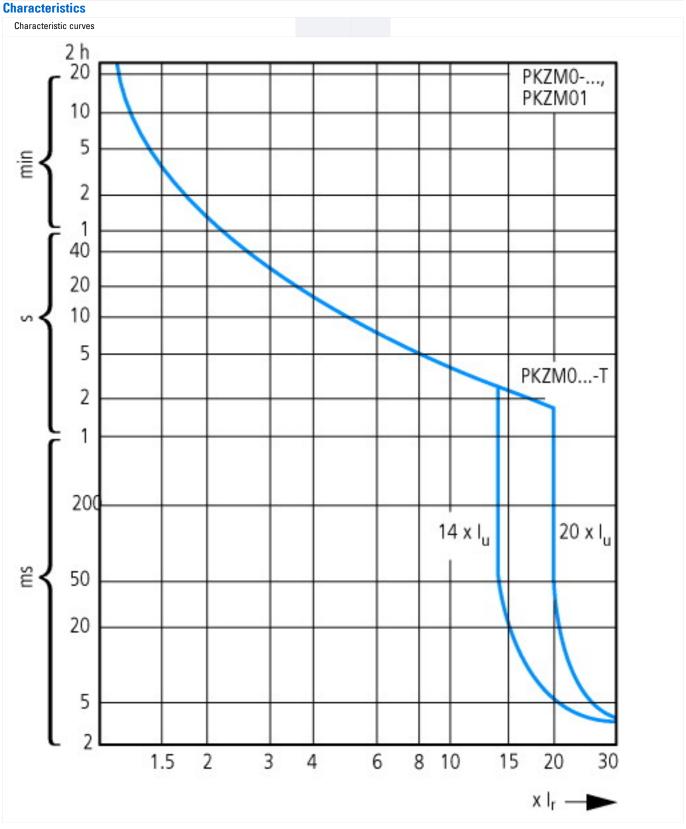

| kW | 1.5                                      |
| Connection type main current circuit                   |    | Screw connection                         |
| Device construction                                    |    | Built-in device fixed built-in technique |
| With integrated auxiliary switch                       |    | No                                       |
| With integrated under voltage release                  |    | No                                       |
| Number of poles                                        |    | 3                                        |
| Rated short-circuit breaking capacity Icu at 400 V, AC | kA | 150                                      |
| Degree of protection (IP)                              |    | IP20                                     |