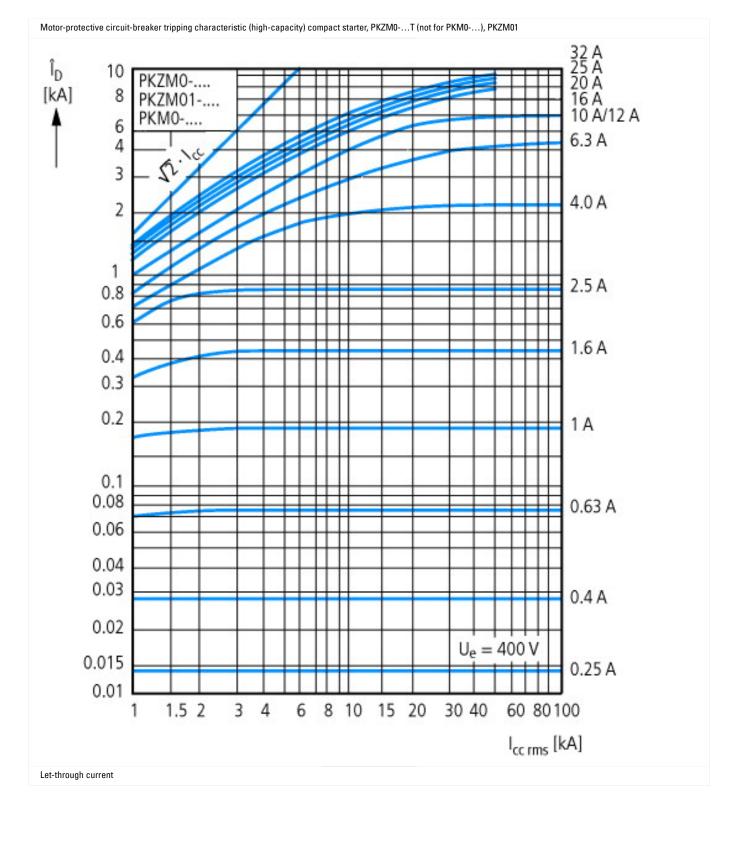

kW | 1.5                                      |
| Connection type main current circuit                   |    | Screw connection                         |
| Device construction                                    |    | Built-in device fixed built-in technique |
| With integrated auxiliary switch                       |    | No                                       |
| With integrated under voltage release                  |    | No                                       |
| Number of poles                                        |    | 3                                        |
| Rated short-circuit breaking capacity Icu at 400 V, AC | kA | 150                                      |
| Degree of protection (IP)                              |    | IP20                                     |