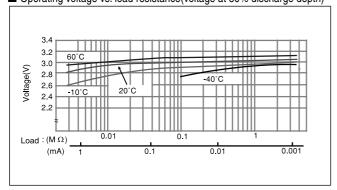

### CR2477

#### ■ Dimensions(mm)



### ■ Specification

| Nominal voltage(V)        | 3          |
|---------------------------|------------|
| Nominal capacity(mAh)     | 1,000      |
| Continuous drain(mA)      | 0.2        |
| Operating temperature(°C) | -30 to +60 |

## ■ Discharge temperature characteristics



# ■ Operating voltage vs. load resistance(voltage at 50% discharge depth)



## ■ Capacity vs. load resistance



# **CR3032**

#### ■ Dimensions(mm)



## ■ Specification

| Nominal voltage(V)        | 3          |
|---------------------------|------------|
| Nominal capacity(mAh)     | 500        |
| Continuous drain(mA)      | 0.2        |
| Operating temperature(°C) | -30 to +60 |

## ■ Discharge temperature characteristics



## ■ Operating voltage vs. load resistance(voltage at 50% discharge depth)



## ■ Capacity vs. load resistance