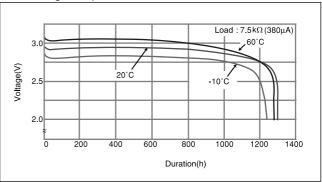

### CR2477

#### ■ Dimensions(mm)



### ■ Specification

| Nominal voltage(V)        | 3          |
|---------------------------|------------|
| Nominal capacity(mAh)     | 1,000      |
| Continuous drain(mA)      | 0.2        |
| Operating temperature(°C) | -30 to +60 |

## ■ Discharge temperature characteristics



# ■ Operating voltage vs. load resistance(voltage at 50% discharge depth)



## ■ Capacity vs. load resistance



# **CR3032**

#### ■ Dimensions(mm)



## ■ Specification

| Nominal voltage(V)        | 3          |
|---------------------------|------------|
| Nominal capacity(mAh)     | 500        |
| Continuous drain(mA)      | 0.2        |
| Operating temperature(°C) | -30 to +60 |

## ■ Discharge temperature characteristics



## ■ Operating voltage vs. load resistance(voltage at 50% discharge depth)



## ■ Capacity vs. load resistance