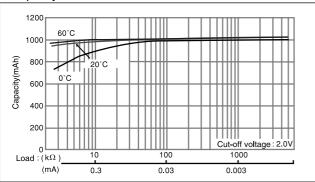

### CR2477

#### ■ Dimensions(mm)



### ■ Specification

| Nominal voltage(V)        | 3          |
|---------------------------|------------|
| Nominal capacity(mAh)     | 1,000      |
| Continuous drain(mA)      | 0.2        |
| Operating temperature(°C) | -30 to +60 |

## ■ Discharge temperature characteristics



# ■ Operating voltage vs. load resistance(voltage at 50% discharge depth)



## ■ Capacity vs. load resistance



# **CR3032**

#### ■ Dimensions(mm)



## ■ Specification

| Nominal voltage(V)        | 3          |
|---------------------------|------------|
| Nominal capacity(mAh)     | 500        |
| Continuous drain(mA)      | 0.2        |
| Operating temperature(°C) | -30 to +60 |

## ■ Discharge temperature characteristics



## ■ Operating voltage vs. load resistance(voltage at 50% discharge depth)



## ■ Capacity vs. load resistance