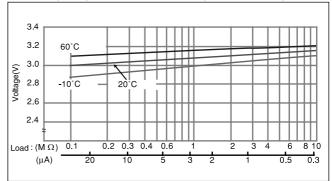

m)



### ■ Specification

| Nominal voltage(V)        | 3          |
|---------------------------|------------|
| Nominal capacity(mAh)     | 1,000      |
| Continuous drain(mA)      | 0.2        |
| Operating temperature(°C) | -30 to +60 |

## ■ Discharge temperature characteristics



# ■ Operating voltage vs. load resistance(voltage at 50% discharge depth)



## ■ Capacity vs. load resistance



# **CR3032**

#### ■ Dimensions(mm)



## ■ Specification

| Nominal voltage(V)        | 3          |
|---------------------------|------------|
| Nominal capacity(mAh)     | 500        |
| Continuous drain(mA)      | 0.2        |
| Operating temperature(°C) | -30 to +60 |

## ■ Discharge temperature characteristics



## ■ Operating voltage vs. load resistance(voltage at 50% discharge depth)



## ■ Capacity vs. load resistance