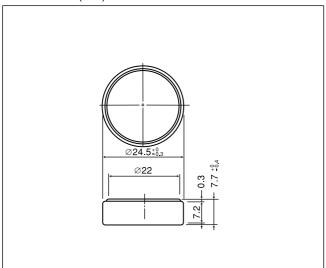

### CR2477

#### ■ Dimensions(mm)

### ■ Specification

| Nominal voltage(V)        | 3          |
|---------------------------|------------|
| Nominal capacity(mAh)     | 1,000      |
| Continuous drain(mA)      | 0.2        |
| Operating temperature(°C) | -30 to +60 |