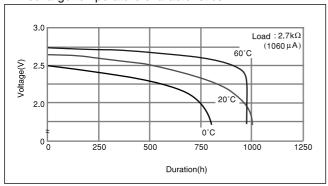

### CR2477

#### ■ Dimensions(mm)



### ■ Specification

| Nominal voltage(V)        | 3          |
|---------------------------|------------|
| Nominal capacity(mAh)     | 1,000      |
| Continuous drain(mA)      | 0.2        |
| Operating temperature(°C) | -30 to +60 |

## ■ Discharge temperature characteristics



# ■ Operating voltage vs. load resistance(voltage at 50% discharge depth)



## ■ Capacity vs. load resistance



# **CR3032**

#### ■ Dimensions(mm)



## ■ Specification

| Nominal voltage(V)        | 3          |
|---------------------------|------------|
| Nominal capacity(mAh)     | 500        |
| Continuous drain(mA)      | 0.2        |
| Operating temperature(°C) | -30 to +60 |

## ■ Discharge temperature characteristics



## ■ Operating voltage vs. load resistance(voltage at 50% discharge depth)



## ■ Capacity vs. load resistance