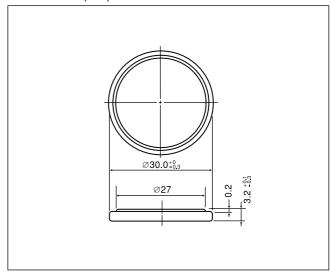

#### ■ Dimensions(mm)

## ■ Specification

| Nominal voltage(V)        | 3          |
|---------------------------|------------|
| Nominal capacity(mAh)     | 500        |
| Continuous drain(mA)      | 0.2        |
| Operating temperature(°C) | -30 to +60 |