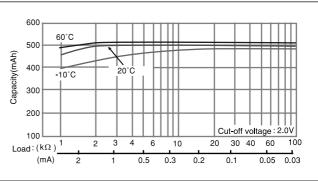

voltage(V)        | 3          |
|---------------------------|------------|
| Nominal capacity(mAh)     | 1,000      |
| Continuous drain(mA)      | 0.2        |
| Operating temperature(°C) | -30 to +60 |

## ■ Discharge temperature characteristics



# ■ Operating voltage vs. load resistance(voltage at 50% discharge depth)



## ■ Capacity vs. load resistance



# **CR3032**

#### ■ Dimensions(mm)



## ■ Specification

| Nominal voltage(V)        | 3          |
|---------------------------|------------|
| Nominal capacity(mAh)     | 500        |
| Continuous drain(mA)      | 0.2        |
| Operating temperature(°C) | -30 to +60 |

## ■ Discharge temperature characteristics



## ■ Operating voltage vs. load resistance(voltage at 50% discharge depth)



## ■ Capacity vs. load resistance