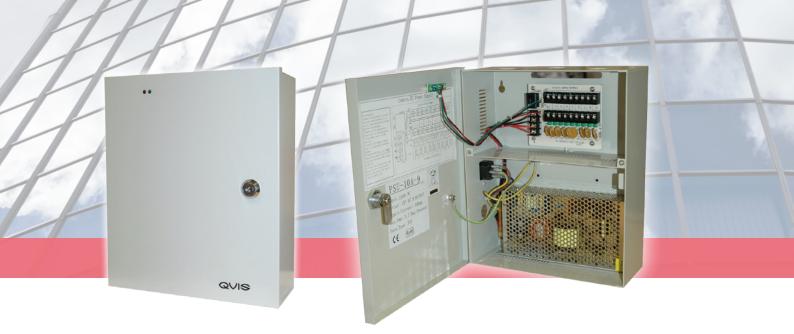

## OYN-X 9 PORT, 10AMP, 12V BOX PSU

## **FEATURES:**

- EXCLUSIVE A-DATA PRODUCT
- PTC Technology
- Built In Redundancy
- Lockable Box Cover
- LEDs for Each Input