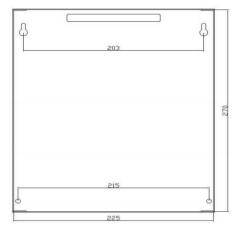

## **DIAGRAM:**

| SPECIFICATION            | PSU10-B                   |
|--------------------------|---------------------------|
| Work Temperature         | 0°C - +40°C               |
| Storage Temperature      | 0°C - +70°C               |
| Humidity                 | 95RH                      |
| Elevation                | ≤3500m                    |
| INPUT                    |                           |
| Rated Input Voltage      | 220VAC                    |
| Input Voltage Range      | 190-264 VAC               |
| Input Current            | 1.2A                      |
| Input Frequency Range    | 50-60Hz                   |
| Effenciency              | >78%                      |
| OUTPUT                   |                           |
| Voltage without load     | 12VDC                     |
| Voltage regulation       | 12v -5%                   |
| Voltage with full load   | 12v -5% +5%               |
| Current regulation       | 1%                        |
| Current Range            | 0.3-10A                   |
| Ripple and Noise         | <100mV                    |
| Peak                     | <250mV                    |
| Start Time               | <3s                       |
| Hold Up Time             | <20ms                     |
| Over Current Protection  | Rated Current 110% - 160% |
| Short Circuit Protection | Yes                       |
| Dimension                | L275*W230*H90             |
| Weight                   | 2400g                     |