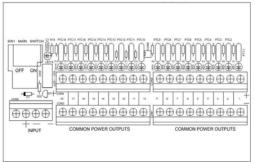

## **FEATURES:**

- EXCLUSIVE A-DATA PRODUCT
- PTC Technology
- Built In Redundancy
- Lockable Box Cover
- LEDs for Each Input

## **DIAGRAM:**

| SPECIFICATION            | PSU10-B                   |
|--------------------------|---------------------------|
| Work Temperature         | 0°C - +40°C               |
| Storage Temperature      | 0°C - +70°C               |
| Humidity                 | 95RH                      |
| Elevation                | ≤3500m                    |
| INPUT                    |                           |
| Rated Input Voltage      | 220VAC                    |
| Input Voltage Range      | 190-264 VAC               |
| Input Current            | 1.2A                      |
| Input Frequency Range    | 50-60Hz                   |
| Effenciency              | >78%                      |
| OUTPUT                   |                           |
| Voltage without load     | 12VDC                     |
| Voltage regulation       | 12v -5%                   |
| Voltage with full load   | 12v -5% +5%               |
| Current regulation       | 1%                        |
| Current Range            | 0.3-10A                   |
| Ripple and Noise         | <100mV                    |
| Peak                     | <250mV                    |
| Start Time               | <3s                       |
| Hold Up Time             | <20ms                     |
| Over Current Protection  | Rated Current 110% - 160% |
| Short Circuit Protection | Yes                       |
| Dimension                | L275*W230*H90             |
| Weight                   | 2400g                     |