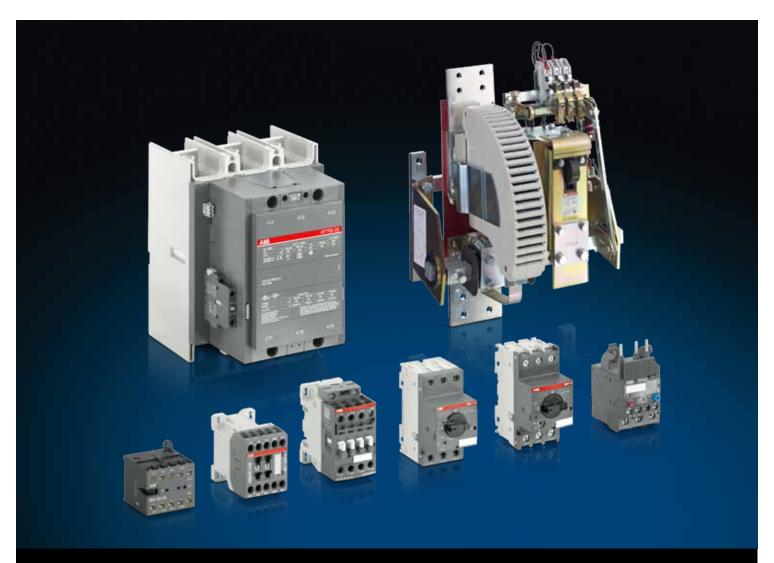

## Extensive range of contactors

## High performance contactors for your applications from 9 to 5000 A

Mini contactors for compact equipments, up to 5.5 kW (400 V AC) / 3 hp (480 V AC)

Contactors for all industrial applications, up to 2050 A and motor starting, up to 560 kW (400 V AC) / 900 hp (480 V AC) Contactors for heavy duty applications, up to 5000 A, 1000 V AC / 1500 V DC

- Complete and harmonized 3 and 4-pole ranges.
- High performance and high quality materials.
- Compact dimensions easy to integrate in all designs.
- AF contactors with electronic coil interface:
  - wide voltage range AC / DC, sag and dips immunity,
  - built-in surge suppressor.
- Complying with the latest international standards.