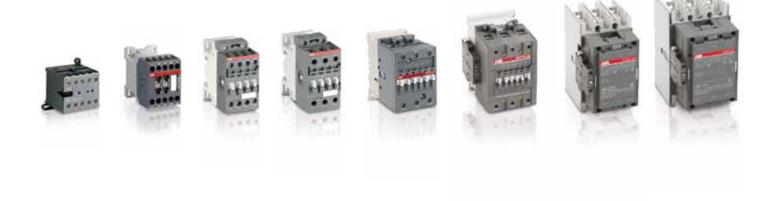

## Extensive range of contactors

## High performance contactors for your applications from 9 to 5000 A

Mini contactors for compact equipments, up to 5.5 kW (400 V AC) / 3 hp (480 V AC)

Contactors for all industrial applications, up to 2050 A and motor starting, up to 560 kW (400 V AC) / 900 hp (480 V AC) Contactors for heavy duty applications, up to 5000 A, 1000 V AC / 1500 V DC

- Complete and harmonized 3 and 4-pole ranges.
- High performance and high quality materials.
- Compact dimensions easy to integrate in all designs.
- AF contactors with electronic coil interface:
  - wide voltage range AC / DC, sag and dips immunity,
  - built-in surge suppressor.
- Complying with the latest international standards.