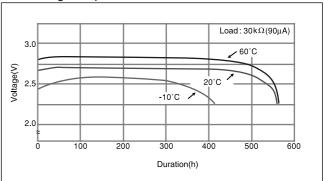

## BR1220

#### ■ Dimensions(mm)



#### ■ Specification

| Nominal voltage(V)        | 3          |
|---------------------------|------------|
| Nominal capacity(mAh)     | 35         |
| Continuous drain(mA)      | 0.03       |
| Operating temperature(°C) | -30 to +80 |

### ■ Discharge temperature characteristics



# ■ Operating voltage vs. load resistance(voltage at 50% discharge depth)



### ■ Capacity vs. load resistance



## BR1225

### ■ Dimensions(mm)



#### ■ Specification

| Nominal voltage(V)        | 3          |
|---------------------------|------------|
| Nominal capacity(mAh)     | 48         |
| Continuous drain(mA)      | 0.03       |
| Operating temperature(°C) | -30 to +80 |

### ■ Discharge temperature characteristics



## ■ Operating voltage vs. load resistance(voltage at 50% discharge depth)



### ■ Capacity vs. load resistance



\*The data in this document are for descriptive purposes only and are not intended to make or imply any guarantee or warranty.