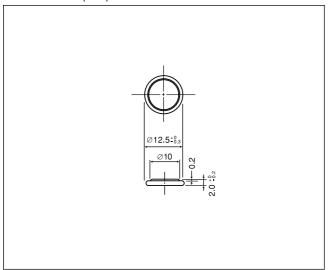

#### ■ Dimensions(mm)

#### ■ Specification

| Nominal voltage(V)        | 3          |
|---------------------------|------------|
| Nominal capacity(mAh)     | 35         |
| Continuous drain(mA)      | 0.03       |
| Operating temperature(°C) | -30 to +80 |