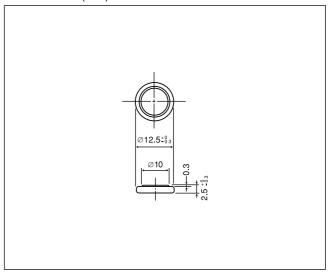

## BR1220

#### ■ Dimensions(mm)



#### ■ Specification

| Nominal voltage(V)        | 3          |
|---------------------------|------------|
| Nominal capacity(mAh)     | 35         |
| Continuous drain(mA)      | 0.03       |
| Operating temperature(°C) | -30 to +80 |

### ■ Discharge temperature characteristics



# ■ Operating voltage vs. load resistance(voltage at 50% discharge depth)



### ■ Capacity vs. load resistance



## BR1225

### ■ Dimensions(mm)



#### ■ Specification

| Nominal voltage(V)        | 3          |
|---------------------------|------------|
| Nominal capacity(mAh)     | 48         |
| Continuous drain(mA)      | 0.03       |
| Operating temperature(°C) | -30 to +80 |

### ■ Discharge temperature characteristics



## ■ Operating voltage vs. load resistance(voltage at 50% discharge depth)



### ■ Capacity vs. load resistance



\*The data in this document are for descriptive purposes only and are not intended to make or imply any guarantee or warranty.