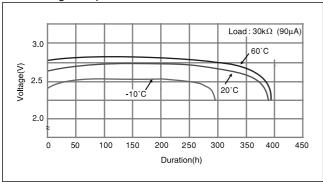

## BR1220

#### ■ Dimensions(mm)



#### ■ Specification

| Nominal voltage(V)        | 3          |
|---------------------------|------------|
| Nominal capacity(mAh)     | 35         |
| Continuous drain(mA)      | 0.03       |
| Operating temperature(°C) | -30 to +80 |

### ■ Discharge temperature characteristics



# ■ Operating voltage vs. load resistance(voltage at 50% discharge depth)



### ■ Capacity vs. load resistance



## BR1225

### ■ Dimensions(mm)



#### ■ Specification

| Nominal voltage(V)        | 3          |
|---------------------------|------------|
| Nominal capacity(mAh)     | 48         |
| Continuous drain(mA)      | 0.03       |
| Operating temperature(°C) | -30 to +80 |

### ■ Discharge temperature characteristics



## ■ Operating voltage vs. load resistance(voltage at 50% discharge depth)



### ■ Capacity vs. load resistance



\*The data in this document are for descriptive purposes only and are not intended to make or imply any guarantee or warranty.