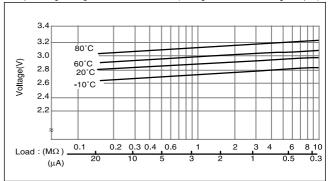

#### ■ Specification

| Nominal voltage(V)        | 3          |
|---------------------------|------------|
| Nominal capacity(mAh)     | 35         |
| Continuous drain(mA)      | 0.03       |
| Operating temperature(°C) | -30 to +80 |

### ■ Discharge temperature characteristics



# ■ Operating voltage vs. load resistance(voltage at 50% discharge depth)



### ■ Capacity vs. load resistance



## BR1225

### ■ Dimensions(mm)



#### ■ Specification

| Nominal voltage(V)        | 3          |
|---------------------------|------------|
| Nominal capacity(mAh)     | 48         |
| Continuous drain(mA)      | 0.03       |
| Operating temperature(°C) | -30 to +80 |

### ■ Discharge temperature characteristics



## ■ Operating voltage vs. load resistance(voltage at 50% discharge depth)



### ■ Capacity vs. load resistance



\*The data in this document are for descriptive purposes only and are not intended to make or imply any guarantee or warranty.