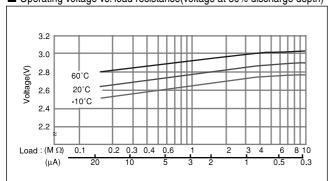

## BR1220

#### ■ Dimensions(mm)



#### ■ Specification

| Nominal voltage(V)        | 3          |
|---------------------------|------------|
| Nominal capacity(mAh)     | 35         |
| Continuous drain(mA)      | 0.03       |
| Operating temperature(°C) | -30 to +80 |

### ■ Discharge temperature characteristics



# ■ Operating voltage vs. load resistance(voltage at 50% discharge depth)



### ■ Capacity vs. load resistance



## BR1225

### ■ Dimensions(mm)



#### ■ Specification

| Nominal voltage(V)        | 3          |
|---------------------------|------------|
| Nominal capacity(mAh)     | 48         |
| Continuous drain(mA)      | 0.03       |
| Operating temperature(°C) | -30 to +80 |

### ■ Discharge temperature characteristics



## ■ Operating voltage vs. load resistance(voltage at 50% discharge depth)



### ■ Capacity vs. load resistance



\*The data in this document are for descriptive purposes only and are not intended to make or imply any guarantee or warranty.