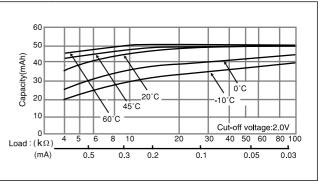

ltage(V)        | 3          |
|---------------------------|------------|
| Nominal capacity(mAh)     | 35         |
| Continuous drain(mA)      | 0.03       |
| Operating temperature(°C) | -30 to +80 |

### ■ Discharge temperature characteristics



# ■ Operating voltage vs. load resistance(voltage at 50% discharge depth)



### ■ Capacity vs. load resistance



## BR1225

### ■ Dimensions(mm)



#### ■ Specification

| Nominal voltage(V)        | 3          |
|---------------------------|------------|
| Nominal capacity(mAh)     | 48         |
| Continuous drain(mA)      | 0.03       |
| Operating temperature(°C) | -30 to +80 |

### ■ Discharge temperature characteristics



## ■ Operating voltage vs. load resistance(voltage at 50% discharge depth)



### ■ Capacity vs. load resistance



\*The data in this document are for descriptive purposes only and are not intended to make or imply any guarantee or warranty.