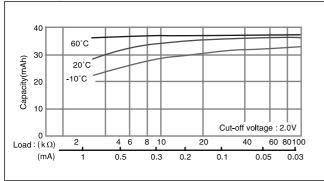

## BR1220

#### ■ Dimensions(mm)



#### ■ Specification

| Nominal voltage(V)        | 3          |
|---------------------------|------------|
| Nominal capacity(mAh)     | 35         |
| Continuous drain(mA)      | 0.03       |
| Operating temperature(°C) | -30 to +80 |

### ■ Discharge temperature characteristics



# ■ Operating voltage vs. load resistance(voltage at 50% discharge depth)



### ■ Capacity vs. load resistance



## BR1225

### ■ Dimensions(mm)



#### ■ Specification

| Nominal voltage(V)        | 3          |
|---------------------------|------------|
| Nominal capacity(mAh)     | 48         |
| Continuous drain(mA)      | 0.03       |
| Operating temperature(°C) | -30 to +80 |

### ■ Discharge temperature characteristics



## ■ Operating voltage vs. load resistance(voltage at 50% discharge depth)



### ■ Capacity vs. load resistance



\*The data in this document are for descriptive purposes only and are not intended to make or imply any guarantee or warranty.