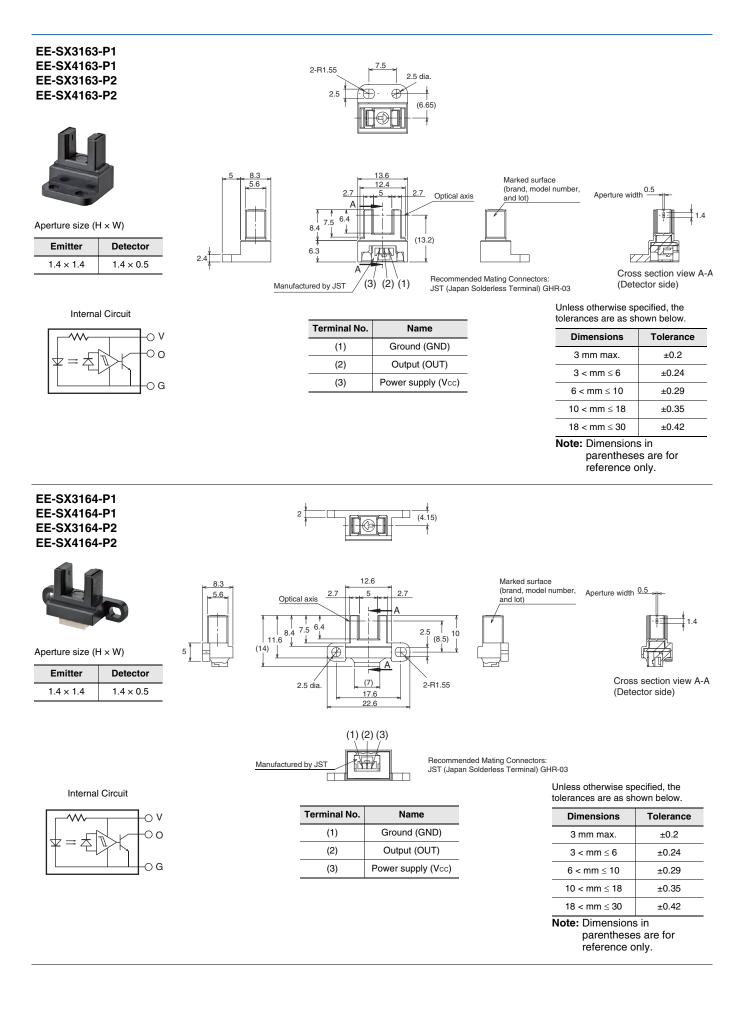

# **Dimensions and Internal Circuit**

#### Photomicrosensor

parentheses are fo reference only.

(Unit: mm)

## EE-SX3162/3163/3164-P EE-SX4162/4163/4164-P