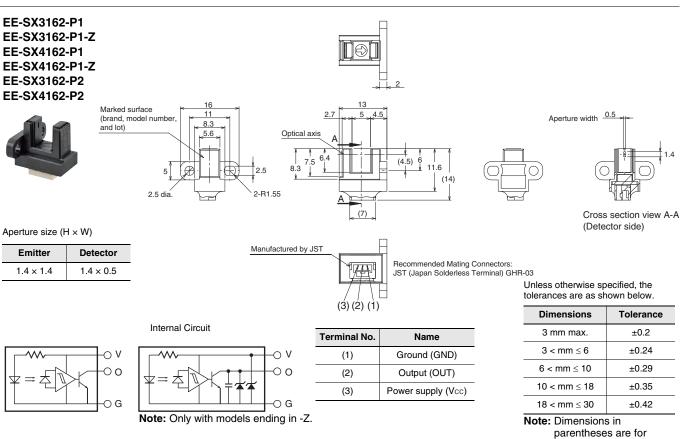

# **Dimensions and Internal Circuit**

#### Photomicrosensor

parentheses are fo reference only.

(Unit: mm)

## EE-SX3162/3163/3164-P EE-SX4162/4163/4164-P