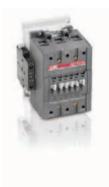

## High performance contactors for your applications from 9 to 5000 A

Mini contactors for compact equipments - up to 5.5 kW / 5 hp Contactors for all industrial applications up to 2050 A and motor starting-up to 560 kW (400 V) / 900 hp (480 V) Contactors for heavy duty applications - up to 5000 A, 1000 V AC / 1500 V DC

- Complete and harmonized 3 and 4-pole ranges.
- High performance and high quality materials.
- Compact dimensions easy to integrate in all designs.
- AF contactors with electronic coil interface:
  - wide voltage range AC / DC, sag and dips immunity,
  - built-in surge suppressor.
- Complying with the latest international standards.