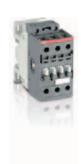

## High performance contactors for your applications from 9 to 5000 A

Mini contactors for compact equipments - up to 5.5 kW / 5 hp Contactors for all industrial applications up to 2050 A and motor starting-up to 560 kW (400 V) / 900 hp (480 V) Contactors for heavy duty applications - up to 5000 A, 1000 V AC / 1500 V DC

- Complete and harmonized 3 and 4-pole ranges.
- High performance and high quality materials.
- Compact dimensions easy to integrate in all designs.
- AF contactors with electronic coil interface:
  - wide voltage range AC / DC, sag and dips immunity,
  - built-in surge suppressor.
- Complying with the latest international standards.