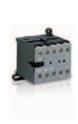

## High performance contactors for your applications from 9 to 5000 A

Mini contactors for compact equipments - up to 5.5 kW / 5 hp Contactors for all industrial applications up to 2050 A and motor starting-up to 560 kW (400 V) / 900 hp (480 V) Contactors for heavy duty applications - up to 5000 A, 1000 V AC / 1500 V DC

- Complete and harmonized 3 and 4-pole ranges.
- High performance and high quality materials.
- Compact dimensions easy to integrate in all designs.
- AF contactors with electronic coil interface:
  - wide voltage range AC / DC, sag and dips immunity,
  - built-in surge suppressor.
- Complying with the latest international standards.