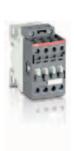

## High performance contactors for your applications from 9 to 5000 A

Mini contactors for compact equipments - up to 5.5 kW / 5 hp Contactors for all industrial applications up to 2050 A and motor starting-up to 560 kW (400 V) / 900 hp (480 V) Contactors for heavy duty applications - up to 5000 A, 1000 V AC / 1500 V DC

- Complete and harmonized 3 and 4-pole ranges.
- High performance and high quality materials.
- Compact dimensions easy to integrate in all designs.
- AF contactors with electronic coil interface:
  - wide voltage range AC / DC, sag and dips immunity,
  - built-in surge suppressor.
- Complying with the latest international standards.