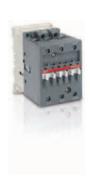

## High performance contactors for your applications from 9 to 5000 A

Mini contactors for compact equipments - up to 5.5 kW / 5 hp Contactors for all industrial applications up to 2050 A and motor starting-up to 560 kW (400 V) / 900 hp (480 V) Contactors for heavy duty applications - up to 5000 A, 1000 V AC / 1500 V DC

- Complete and harmonized 3 and 4-pole ranges.
- High performance and high quality materials.
- Compact dimensions easy to integrate in all designs.
- AF contactors with electronic coil interface:
  - wide voltage range AC / DC, sag and dips immunity,
  - built-in surge suppressor.
- Complying with the latest international standards.