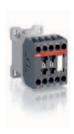

## High performance contactors for your applications from 9 to 5000 A

Mini contactors for compact equipments - up to 5.5 kW / 5 hp Contactors for all industrial applications up to 2050 A and motor starting-up to 560 kW (400 V) / 900 hp (480 V) Contactors for heavy duty applications - up to 5000 A, 1000 V AC / 1500 V DC

- Complete and harmonized 3 and 4-pole ranges.
- High performance and high quality materials.
- Compact dimensions easy to integrate in all designs.
- AF contactors with electronic coil interface:
  - wide voltage range AC / DC, sag and dips immunity,
  - built-in surge suppressor.
- Complying with the latest international standards.