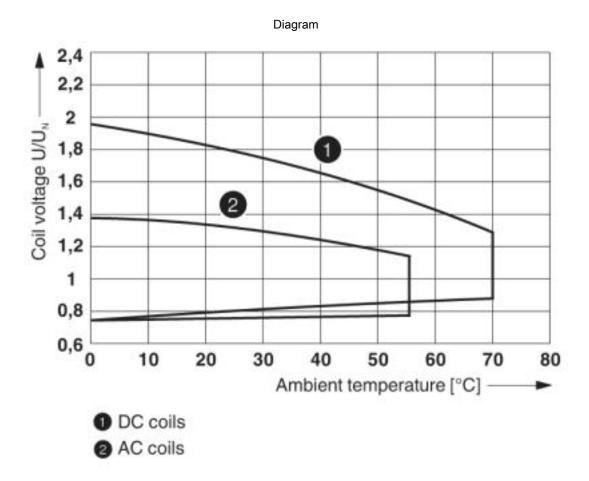

#### General

| Test voltage relay winding/relay contact | 2.5 kV <sub>rms</sub> (50 Hz, 1 min.) |
|------------------------------------------|---------------------------------------|
| Test voltage PDT/PDT                     | 2 kV <sub>rms</sub> (50 Hz, 1 min.)   |
| Operating mode                           | 100% operating factor                 |
| Mechanical service life                  | approx. 2x 10 <sup>7</sup> cycles     |
| Service life, electrical                 | see diagram                           |
| Mounting position                        | any                                   |
| Connection data                          |                                       |
| Connection method                        | Plug connection                       |
| Standards and Regulations                |                                       |
| Connection in acc. with standard         | CSA                                   |
| Standards/regulations                    | IEC 60664                             |
|                                          | IEC 61810                             |
| Rated insulation voltage                 | 250 V AC                              |
| Rated surge voltage                      | 2.5 kV                                |
| Insulation                               | Basic insulation                      |