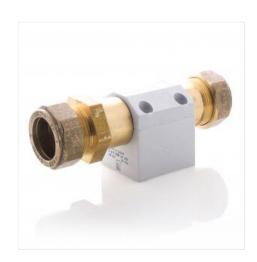

#### **Comments**

- 22mm Compression fitting
- Suitable for hot and cold potable water
- Reed Switch Reliability (UL File E153493)
- Easy installation
- Easy installation

| Mounting |                        |
|----------|------------------------|
| Thread   | 22mm Compression       |
| Fitting  | In Line                |
| Mounting | Vertical, flow upwards |