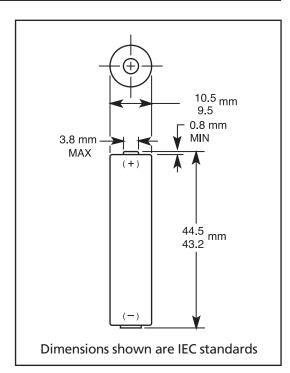

## **MX2400 Size:** AAA (LR03)

Alkaline-Manganese Dioxide Battery

| DURACELL® ULTRA POWER       |                                            |
|-----------------------------|--------------------------------------------|
| Nominal voltage             | 1.5 V                                      |
| Impedance                   | 114 m-ohm @ 1 kHz                          |
| Typical weight              | 11 g (0.4 oz)                              |
| Typical volume              | 3.5 cm <sup>3</sup> (0.2 in <sup>3</sup> ) |
| Terminals                   | Flat                                       |
| Storage temperature range   | 5°C to 30°C (41°F to 86°F)                 |
| Operating temperature range | -20°C to 54°C (-4°F to 130°F)              |
| Designation                 | IEC: LR03                                  |