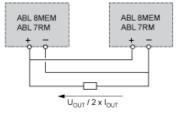

#### Series or Parallel Connection

#### Parallel Connection

| Family       | Series          | Parallel        |
|--------------|-----------------|-----------------|
| ABL 7RM/8MEM | 2 products max. | 2 products max. |

Series or parallel connection is only recommended for products with identical references.