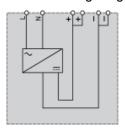

# Product data sheet Dimensions Drawings

## ABL7RM24025

#### Regulated Switch Mode Power Supplies

#### Dimensions



|              | a in mm | a in in. | a1 in mm | a1 in in. |
|--------------|---------|----------|----------|-----------|
| ABL8MEM05040 | 54      | 2.12     | 42       | 1.65      |
| ABL8MEM12020 | 54      | 2.12     | 42       | 1.65      |
| ABL8MEM24003 | 36      | 1.41     | 24       | 0.94      |
| ABL8MEM24006 | 36      | 1.41     | 24       | 0.94      |
| ABL8MEM24012 | 54      | 2.12     | 42       | 1.65      |
| ABL7RM24025  | 74      | 2.91     | 60       | 2.36      |

### ABL7RM24025

#### Regulated Switch Mode Power Supply

#### Internal Wiring Diagram



#### Regulated Switch Mode Power Supplies

#### Series or Parallel Connection

#### Series Connection



(1) Two Shottky diodes Imin = power supply In and Vmin = 50 V

#### Parallel Connection



| Family       | Series          | Parallel        |
|--------------|-----------------|-----------------|
| ABL 7RM/8MEM | 2 products max. | 2 products max. |

Series or parallel connection is only recommended for products with identical references.