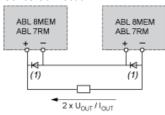

#### Series or Parallel Connection

#### Series Connection

(1) Two Shottky diodes Imin = power supply In and Vmin = 50 V