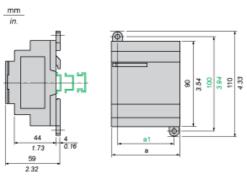

#### Dimensions

|              | a in mm | a in in. | a1 in mm | a1 in in. |
|--------------|---------|----------|----------|-----------|
| ABL8MEM05040 | 54      | 2.12     | 42       | 1.65      |
| ABL8MEM12020 | 54      | 2.12     | 42       | 1.65      |
| ABL8MEM24003 | 36      | 1.41     | 24       | 0.94      |
| ABL8MEM24006 | 36      | 1.41     | 24       | 0.94      |
| ABL8MEM24012 | 54      | 2.12     | 42       | 1.65      |
| ABL7RM24025  | 74      | 2.91     | 60       | 2.36      |