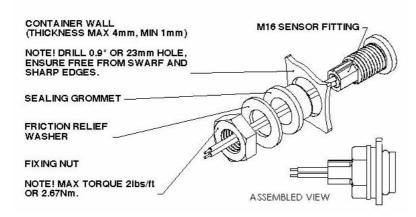

|
| Minimum Specific Gravity:       | 0.7                                                         |
| Operating Temperature Range °C: | 110                                                         |
| Medium / Liquid                 | Boiling Water, Drinking Water (Potable Water) Water         |
| Operating Pressure BAR:         | 4                                                           |
| Mounting Shock:                 | 50g for 11ms duration                                       |
| Mounting Vibration:             | 35g up to 500Hz                                             |
| Operate Mode:                   | N/C with float horizontal                                   |





### **Line Drawing**

### Internal Fitting







#### **External Fitting**



#### **EXTERNAL FITTING**