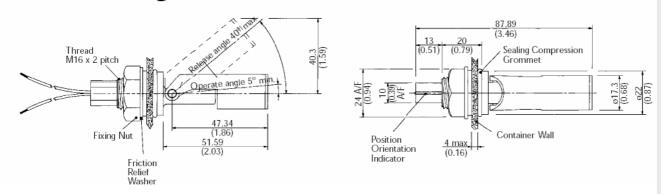

|
| Minimum Specific Gravity:       | 0.7                                                         |
| Operating Temperature Range °C: | 110                                                         |
| Medium / Liquid                 | Boiling Water, Drinking Water (Potable Water) Water         |
| Operating Pressure BAR:         | 4                                                           |
| Mounting Shock:                 | 50g for 11ms duration                                       |
| Mounting Vibration:             | 35g up to 500Hz                                             |
| Operate Mode:                   | N/C with float horizontal                                   |





### **Line Drawing**

### Internal Fitting







#### **External Fitting**



#### **EXTERNAL FITTING**