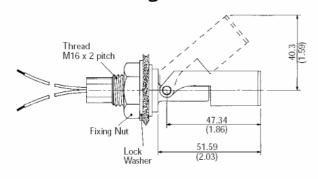

| Black/Black                                                 |
| Minimum Specific Gravity:       | 0.7                                                         |
| Operating Temperature Range °C: | 110                                                         |
| Medium / Liquid                 | Boiling Water, Drinking Water (Potable Water) Water         |
| Operating Pressure BAR:         | 4                                                           |
| Mounting Shock:                 | 50g for 11ms duration                                       |
| Mounting Vibration:             | 35g up to 500Hz                                             |
| Operate Mode:                   | N/C with float horizontal                                   |





### **Line Drawing**

### Internal Fitting







#### **External Fitting**



#### **EXTERNAL FITTING**