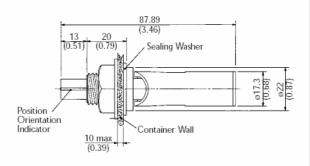

Black/Black                                                 |
| Minimum Specific Gravity:       | 0.7                                                         |
| Operating Temperature Range °C: | 110                                                         |
| Medium / Liquid                 | Boiling Water, Drinking Water (Potable Water) Water         |
| Operating Pressure BAR:         | 4                                                           |
| Mounting Shock:                 | 50g for 11ms duration                                       |
| Mounting Vibration:             | 35g up to 500Hz                                             |
| Operate Mode:                   | N/C with float horizontal                                   |





### **Line Drawing**

### Internal Fitting







#### **External Fitting**



#### **EXTERNAL FITTING**