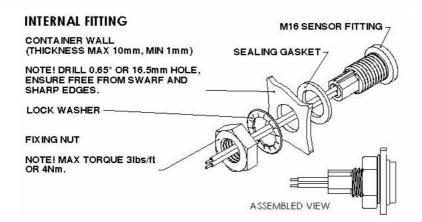

lack/Black                                                 |
| Minimum Specific Gravity:       | 0.7                                                         |
| Operating Temperature Range °C: | 110                                                         |
| Medium / Liquid                 | Boiling Water, Drinking Water (Potable Water) Water         |
| Operating Pressure BAR:         | 4                                                           |
| Mounting Shock:                 | 50g for 11ms duration                                       |
| Mounting Vibration:             | 35g up to 500Hz                                             |
| Operate Mode:                   | N/C with float horizontal                                   |





### **Line Drawing**

### Internal Fitting







#### **External Fitting**



#### **EXTERNAL FITTING**