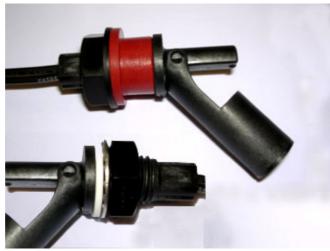

INTERNATIONAL LTD**

### **LIQUID LEVEL SENSOR**

LS Series - Horizontal Level Sensor

Grangestone Industrial Estate Girvan, Ayrshire KA26 9PS United Kingdom

Telephone: +44 1465 713581 Fax: +44 1465 714974

E-Mail: info@gentechsensors.com Web Site www.gentechsensors.com

### LS503-51

## **Design Features**

- High or low level sensing
- Internal & External Fitting Components
- Reed Switch reliability
- Ideal for Hydrocarbons Liquids
- Easy installation

### Product Comments

- UL listed model, File E98428
- Normally open or normally closed by rotating through 180°
- Suitable for a wide range of liquids
- Interface option available
- Polypropylene Materials

# Typical Applications

- Sump Level
- Coolant level indication
- Drinking water level
- Cooling systems
- Water high or low Level



| Material, Design and Operation  |                                                             |
|---------------------------------|-------------------------------------------------------------|
| Mounting                        | Sido Entry                                                  |
| Mounting: Material:             | Side Entry PPS                                              |
| Fitting                         | Universal (internal & external)                             |
| Contact Form:                   | Form A – SPST                                               |
| Contact Material:               | Ruthenium                                                   |
|                                 |                                                             |
| Maximum Swit