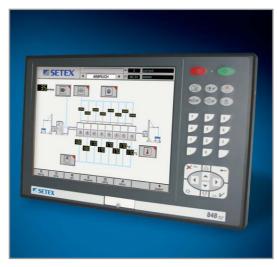

#### **Features**

The program controller SECOM  $848_{TC}$  is an industrial PC that has been developed and designed for the use in textile finishing applications.

A comfortable and easy operation is guaranteed by using a menu driven, touch screen supported software application in well-proven window technique.

The SECOM  $848_{\it{TC}}$  can be used as a stand alone controller as well as in a Windows® network environment under the machine management software OrgaTEX.

SECOM 848<sub>TC</sub>