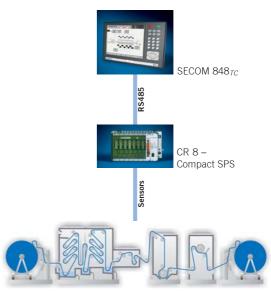

#### **Features**

The program controller SECOM  $848_{TC}$  is an industrial PC that has been developed and designed for the use in textile finishing applications.

A comfortable and easy operation is guaranteed by using a menu driven, touch screen supported software application in well-proven window technique.

The SECOM  $848_{\it{TC}}$  can be used as a stand alone controller as well as in a Windows® network environment under the machine management software OrgaTEX.



SECOM 848<sub>TC</sub>

## **Application**

The main operational fields of the SECOM  $848_{TC}$  are all continuous processes in the dye- and finishing sections. The controller can universally be adapted to all kinds of machine types.

## **Application example**

### Software application



#### Hardware application



## **Specification**

Hardware

Processor: Intel processor for IPC

S-RAM: 2 MByte D-RAM: 32 MByte Mass-storage-system: Flash Disk

PC card slots

2x PC card

**Display** 

15" TFT color display with touch screen Resolution: 1024 x 768 Pixel

Interfaces

RJ45: Ethernet, 10 MBit RS485: SETEX PLC Arcnet 5-pol DIN: external keyboard

**Integrated UPS** 

Power loss protection for minimum 5 sec

Input voltage

Nominal voltage: 24 V DC Range permitted: 18–36 V DC

**Power consumption** 

Operation: 30 VA

Inrush current: up to 14 A for max. 5 ms

Insulation test voltage

1500 V – the internal power supply is electrically

isolated

rotection system

Front: IP 64 Rear: IP 22

**Ambient temperature** 

Operation: 0–50 °C (32–122 °F) Storage: 0–70 °C (32–158 °F) Relative humidity: 15–95% no cond