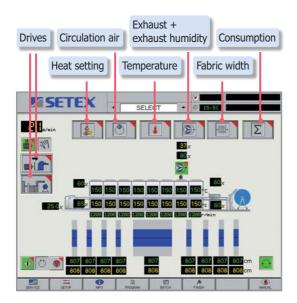

s

## **General information**

#### **Features**

The program controller SECOM  $848_{TC}$  is an industrial PC that has been developed and designed for the use in textile finishing applications.

A comfortable and easy operation is guaranteed by using a menu driven, touch screen supported software application in well-proven window technique.

The SECOM  $848_{\it{TC}}$  can be used as a stand alone controller as well as in a Windows® network environment under the machine management software OrgaTEX.



SECOM 848<sub>TC</sub>

## **Application**

The main operational fields of the SECOM  $848_{TC}$  are all continuous processes in the dye- and finishing sections. The controller can universally be adapted to all kinds of machine types.

## **Application example**

### Software application



#### Hardware application



## **Specification**

Hardware

Processor: Intel processor for IPC

S-RAM: 2 MByte D-RAM: 32 MByte Mass-storage-system: Flash Disk

PC card slots

2x PC card

**Display** 

15" TFT color display with touch screen Resolution: 1024 x 768 Pixel

Interfaces

RJ45: Ethernet, 10 MBit RS485: SETEX PLC Arcnet 5-pol DIN: external keyboard

**Integrated UPS** 

Power loss protection for minimum 5 sec

Input voltage

Nominal voltage: 24 V DC Range permitted: 18–36 V DC

**Power consumption** 

Operation: 30 VA

Inrush current: up to 14 A for max. 5 ms

Insulation test voltage

1500 V – the internal power supply is electrically

isolated

rotection system

Front: IP 64 Rear: IP 22

**Ambient temperature** 

Operation: 0–50 °C (32–122 °F) Storage: 0–70 °C (32–158 °F) Rela