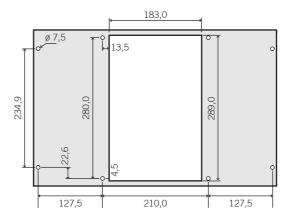

DIN EN 61000-6-4

Interference resistance: DIN EN 61000-6-2 Security: DIN EN 60950-1

Dimensions (W x H x D)

483 x 310 x 139 mm (without connector)

Weight

approx. 6500 g

Panel out cut: 183 x 289 mm (W x H)
Depth: 113 mm (without connector)