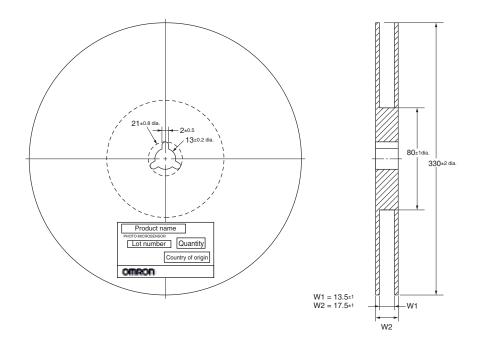

ct may be damaged or it may burn.

This product does not resist water. Do not use the product in places where water or oil may be sprayed onto the product.

#### **Precautions for Correct Use**

Do not use the product in atmospheres or environments that exceed product ratings. This product is for surface mounting. Refer to Soldering Information, Storage and Baking for details.

Dispose of this product as industrial waste.

#### **Dimensions and Internal Circuit**

(Unit: mm)

#### **Photomicrosensor**

#### EE-SX1321



| Terminal No. | Name      |
|--------------|-----------|
| (1)          | Anode     |
| (2)(3)       | Cathode   |
| (4)(5)       | Emitter   |
| (6)          | Collector |

Unless otherwise specified, the tolerances are ±0.2 mm.

# **Tape and Reel**

### Reel (Unit: mm)



## Tape (Unit: mm)