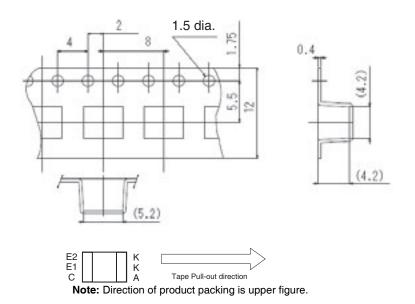

t may burn.

This product does not resist water. Do not use the product in places where water or oil may be sprayed onto the product.

#### **Precautions for Correct Use**

Do not use the product in atmospheres or environments that exceed product ratings. This product is for surface mounting. Refer to Soldering Information, Storage and Baking for details.

Dispose of this product as industrial waste.

#### **Dimensions and Internal Circuit**

(Unit: mm)

#### **Photomicrosensor**

#### EE-SX1321



| Terminal No. | Name      |
|--------------|-----------|
| (1)          | Anode     |
| (2)(3)       | Cathode   |
| (4)(5)       | Emitter   |
| (6)          | Collector |

Unless otherwise specified, the tolerances are ±0.2 mm.

# **Tape and Reel**

### Reel (Unit: mm)



## Tape (Unit: mm)