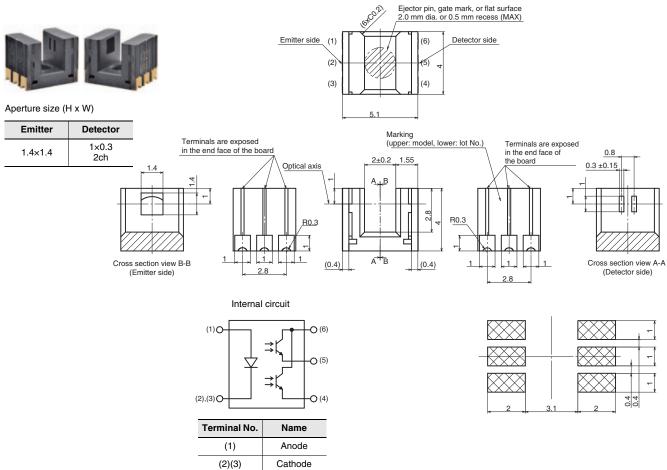

#### **Dimensions and Internal Circuit**

(Unit: mm)

#### **Photomicrosensor**

#### EE-SX1321

| Terminal No. | Name      |
|--------------|-----------|
| (1)          | Anode     |
| (2)(3)       | Cathode   |
| (4)(5)       | Emitter   |
| (6)          | Collector |

Unless otherwise specified, the tolerances are ±0.2 mm.