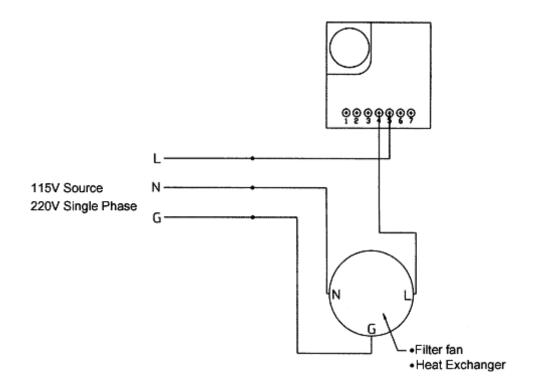

## American Wiring Diagram-

3110 Thermostat, wiring a filter fan or air to air heat exchanger:

3110 Thermostat, wiring a panel heater: