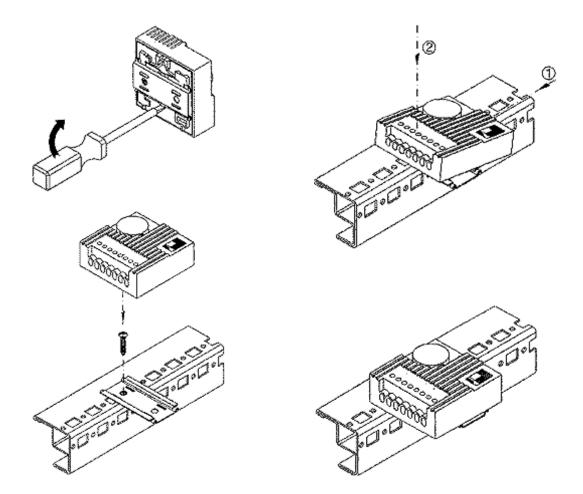

## Enclosure Thermostat:

3110000



# **Assembly Instructions**



#### **Assembly Instructions:**

This component must be installed by fully trained personnel only, in accordance with wiring diagram. Relevant safety regulations must be observed. These enclosure thermostats are used to control the temperature inside a closed enclosure set up in normal working areas. This unit is RFI-screened in accordance with VDE 0875 and/or EN 55 014. It is working according to procedure 1C.

#### **Technical Details:**

Construction: Bimetallic controller as a temperature sensitive element with thermal feedback.

Approvals : UL and cUL listed

Dimensions: 71mm x 71mm x 33.5mm

#### Mounting:

Clip-on fastening on 35 mm support rail to EN 50 022:



#### Notes:

Mounting should preferably be executed in the horizontal position. Whenever possible, the thermostat should be placed in the upper part of the enclosure with maximum separation from the enclosure heaters and sources of heat losses. In order to ensure a switching overlap, it is necessary to connect the installed thermal feedback. Range restriction can be made in accordance with illustration on next page.

Temperature Restriction:



## American Wiring Diagram-

3110 Thermostat, wiring a filter fan or air to air heat exchanger:



3110 Thermostat, wiring a panel heater:



### **European Wiring Diagram:**



Contacts: Single-pole changer as a quick-break switch. Permissible contact data:

For heating  $\underline{\mathsf{m}}$ : 5-3 ~ 10(4\*)A, - 30W

For cooling 📪 : 5-4 ~ 5(4\