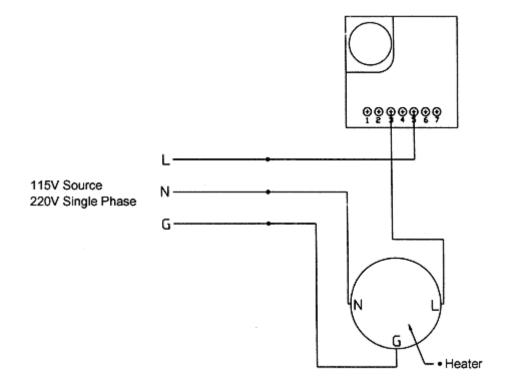

## American Wiring Diagram-

3110 Thermostat, wiring a filter fan or air to air heat exchanger:

3110 Thermostat, wiring a panel heater: