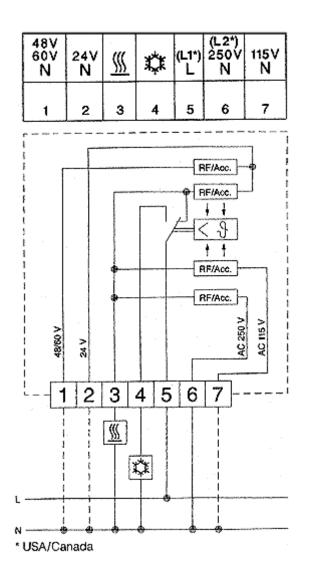

### **European Wiring Diagram:**

Contacts: Single-pole changer as a quick-break switch. Permissible contact data:

For heating  $\underline{\mathsf{m}}$ : 5-3 ~ 10(4\*)A, - 30W

For cooling 📪 : 5-4 ~ 5(4\*)A, - 30W