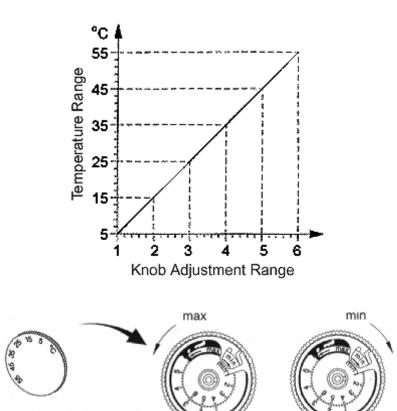

#### Notes:

Mounting should preferably be executed in the horizontal position. Whenever possible, the thermostat should be placed in the upper part of the enclosure with maximum separation from the enclosure heaters and sources of heat losses. In order to ensure a switching overlap, it is necessary to connect the installed thermal feedback. Range restriction can be made in accordance with illustration on next page.

Temperature Restriction: