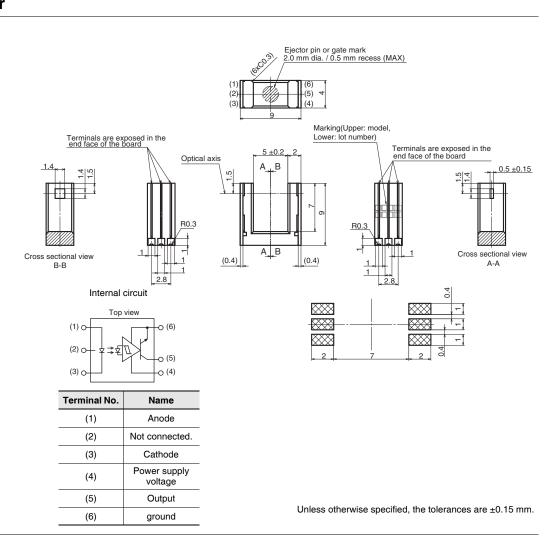

### **Dimensions and Internal Circuit**

#### Photomicrosensor

#### EE-SX3350 EE-SX4350

Aperture size  $(H \times W)$ 

| Emitter       | Detector     |
|---------------|--------------|
| 1.4 	imes 1.4 | 1.4	imes 0.5 |

**Precautions for Correct Use** 

Do not use the product in atmospheres or environments that exceed product ratings. This product is for surface mounting. Refer to Soldering Information, Storage and Baking for details.

Dispose of this product as industrial waste.

(Unit: mm)