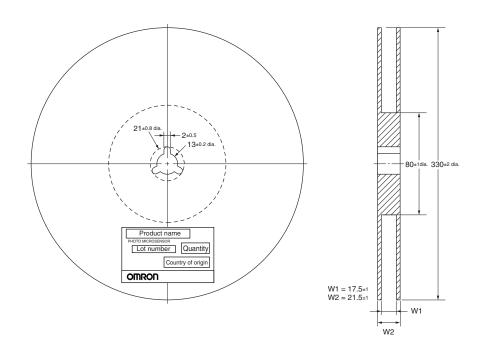

## Tape and Reel

### Reel (Unit: mm)

### Tape (Unit: mm)

Note: Direction of product packing is upper figure.