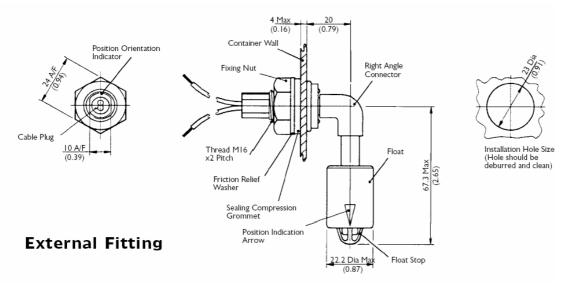

| 2 x 18AWG 32/0.2mm PVC      |
|                                 | insulated 0.5m long to      |
|                                 | UL/CSA/BS6361               |
| Cable Colour:                   | Black/Black                 |
| Minimum Specific Gravity:       | 0.85                        |
| Operating Temperature Range °C: | 80                          |
| Operating Pressure BAR:         | 4                           |
| Sealing Components:             | Silicone                    |
| Mounting Shock:                 | 50g for 11ms duration       |
| Mounting Vibration:             | 35g up to 500Hz             |
| Operate Mode:                   | N/C with float down         |
|                                 |                             |





#### **Line Drawing**







#### **EXTERNAL FITTING**