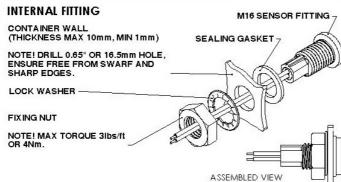

| 2 x 18AWG 32/0.2mm PVC      |
|                                 | insulated 0.5m long to      |
|                                 | UL/CSA/BS6361               |
| Cable Colour:                   | Black/Black                 |
| Minimum Specific Gravity:       | 0.85                        |
| Operating Temperature Range °C: | 80                          |
| Operating Pressure BAR:         | 4                           |
| Sealing Components:             | Silicone                    |
| Mounting Shock:                 | 50g for 11ms duration       |
| Mounting Vibration:             | 35g up to 500Hz             |
| Operate Mode:                   | N/C with float down         |
|                                 |                             |





#### **Line Drawing**







#### **EXTERNAL FITTING**