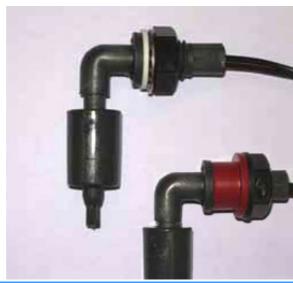

ERNATIONAL LTD**

## **LIQUID LEVEL SENSORS**

RS Series – Right Angle Liquid Level Sensor

Grangestone Industrial Estate Girvan, Ayrshire KA26 9PS United Kingdom

Telephone: +44 1465 713581 Fax: +44 1465 714974

E-Mail: info@gentechsensors.com Web Site www.gentechsensors.com

### RS801-51

# **Design Features**

- High or low level sensing
- Internal & External fit
- Reed Switch reliability
- Silicone sealing components
- Easy installation

# Product Comments

- UL listed model, File E98428
- Normally open or normally closed by float reversal
- Suitable for a wide range of liquids
- Side entry with Vertical Stem/Float travel
- Polypropylene Materials

# Typical Applications

- Waste Water Level
- Coolant level indication
- Drinking water level
- Cooling systems
- Water high or low Level



| Material, Design and Operation  |                             |
|---------------------------------|-----------------------------|
| , ,                             | ·                           |
| Mounting:                       | Side Entry                  |
| Material:                       | Polypropylene               |
| Fitting                         | Internal & External Fitting |
| Contact Form:                   | Form A – SPST               |
| Contact Material:               | Ruthenium                   |
| Maximum Switching Volts:        | 100 VAC                     |
| Maximum Switching Current:      | 1.0                         |
| Maximum Power:                  | 15 Watts                    |
| Housing Temperature Range °C:   | 80                          |
| Hous