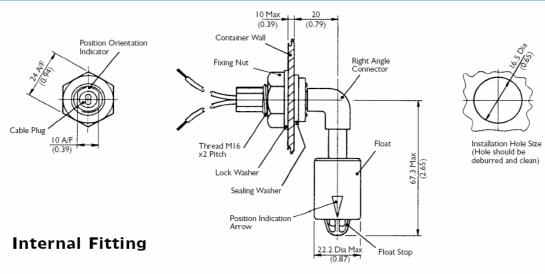

| 2 x 18AWG 32/0.2mm PVC      |
|                                 | insulated 0.5m long to      |
|                                 | UL/CSA/BS6361               |
| Cable Colour:                   | Black/Black                 |
| Minimum Specific Gravity:       | 0.85                        |
| Operating Temperature Range °C: | 80                          |
| Operating Pressure BAR:         | 4                           |
| Sealing Components:             | Silicone                    |
| Mounting Shock:                 | 50g for 11ms duration       |
| Mounting Vibration:             | 35g up to 500Hz             |
| Operate Mode:                   | N/C with float down         |
|                                 |                             |





#### **Line Drawing**







#### **EXTERNAL FITTING**