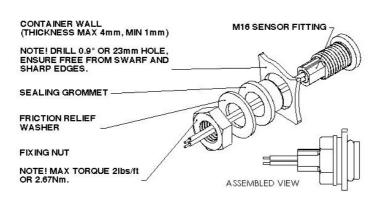

m PVC      |
|                                 | insulated 0.5m long to      |
|                                 | UL/CSA/BS6361               |
| Cable Colour:                   | Black/Black                 |
| Minimum Specific Gravity:       | 0.85                        |
| Operating Temperature Range °C: | 80                          |
| Operating Pressure BAR:         | 4                           |
| Sealing Components:             | Silicone                    |
| Mounting Shock:                 | 50g for 11ms duration       |
| Mounting Vibration:             | 35g up to 500Hz             |
| Operate Mode:                   | N/C with float down         |
|                                 |                             |





#### **Line Drawing**







#### **EXTERNAL FITTING**